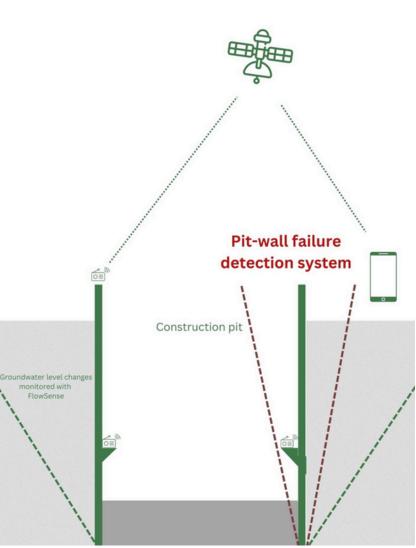

## **SafePit**

**SafePit** is a safety sensor system developed by Adventum Tech that monitors the stability of construction pit's structural retaining walls: secant pile wall, diaphragm wall, sheet pile all, slurry wall and other. In case of detected deformations, SafePit system will immediately inform the management to prepare additional inspections if necessary.

SafePit sensor system tasks are:

- to record retaining wall stability
- to record detected tilting and loadbearing
- to input recorded data for further analytics retaining wall stability
- to alarm if pit-walll's failure patterns are detected