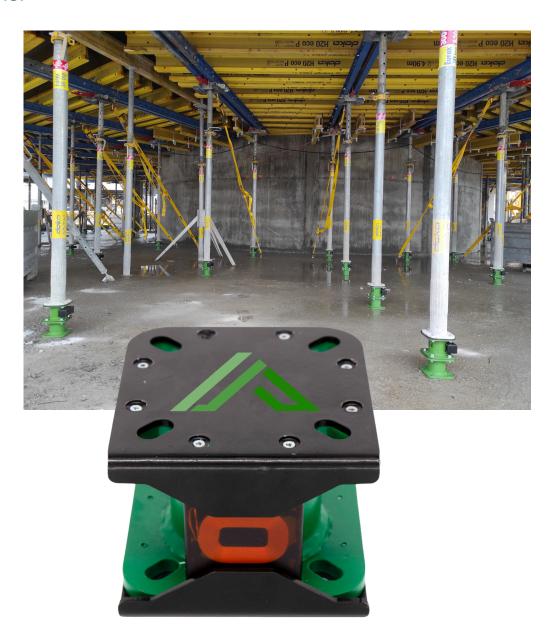

## LiveLoad

**LiveLoad** is a hardware solution uniquely developed by Adventum Tech that monitors loadbearing of temporary and permanent supports. LiveLoad sensor system tasks are:

- to monitor overall loadbearing of the structure

- to detect overloaded supports eliminating any risk of further deformation, deflection or even collapse

- to record total weight of reinforcement and concrete applied in the structure

- to record the progression of reinforced concrete structure's development