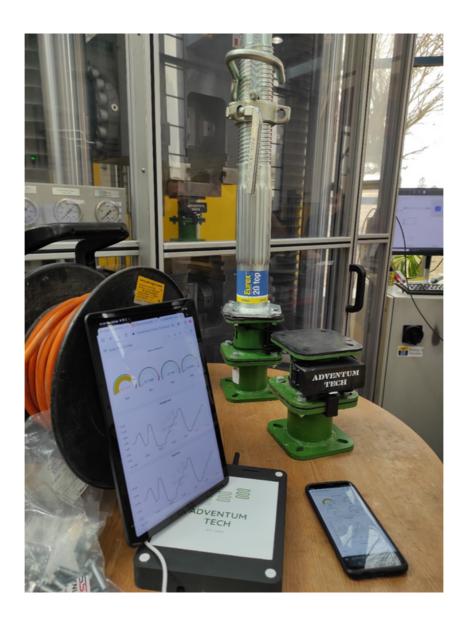

## Liveload.app

All data is transmitted to the internet based software solution developed by Adventum Tech Ltd - **liveload.app** where the data is collected, stored, analyzed and displayed. Liveload.app service allows to keep valuable data with easy and protected access to all involved stakeholders in one place. The data is easily perceived and can be designed and modified according to the customer metric needs.