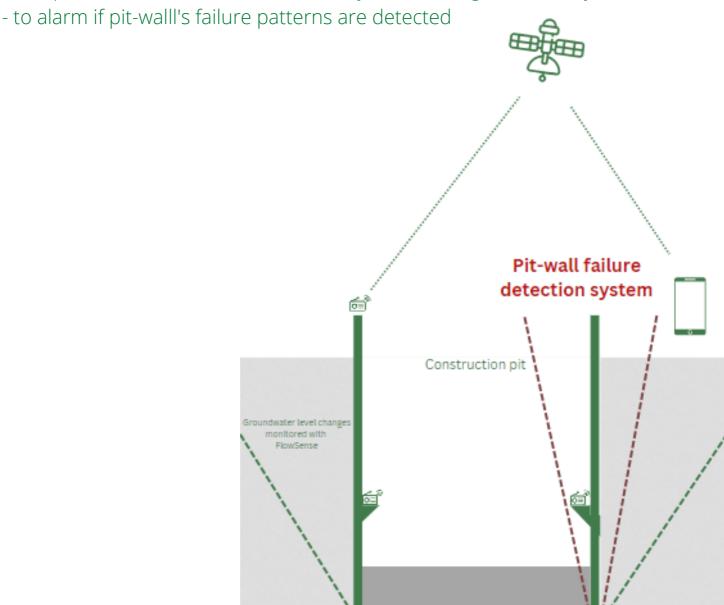

### SafePit

SafePit is a safety sensor system developed by Adventum Tech that monitors the stability of construction pit's structural retaining walls: secant pile wall, diaphragm wall, sheet pile all, slurry wall and other. In case of detected deformations, SafePit system will immediately inform the management to prepare additional inspections if necessary. SafePit sensor system tasks are:

- to record retaining wall stability
- to record detected tilting and loadbearing
- to input recorded data for further analytics retaining wall stability